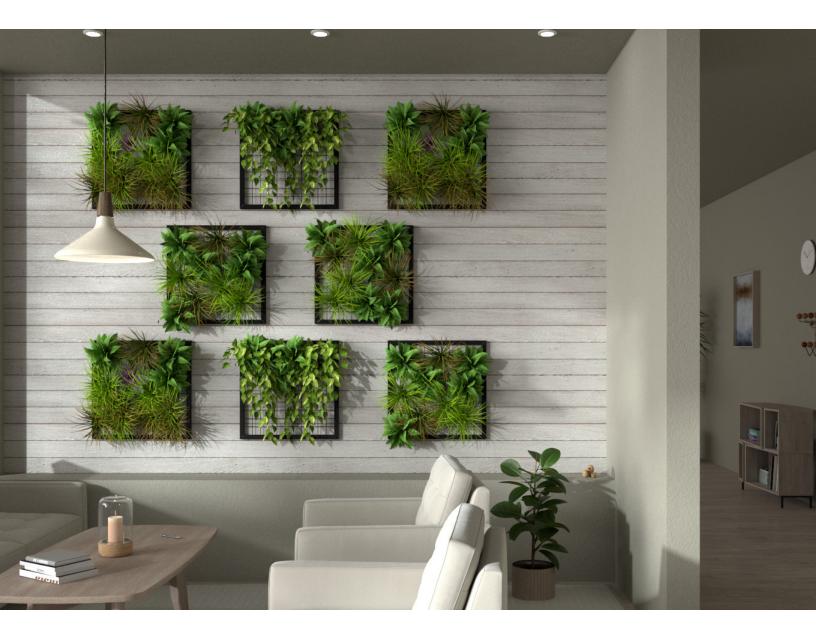

### INTRODUCTION

The Plantscape Metal Lattice is inspired by metal latticed windows as they offer not only a sense of privacy but also a piece of art. The grid is created with metal supports that carry the plants in securely. Customize your greenery and create a unique feature element for your space.

### EXPERIENCE UNIFORMITY

The straight lines in a lattice represent rigidity and continuity which is important for any support structure as well as a company. The repetition within the pattern helps to accentuate without distracting or overpowering.

### **GREENERY CONFIGURATIONS**