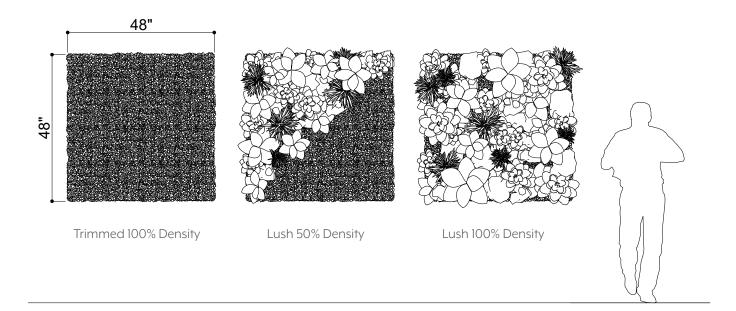

### INTRODUCTION

The Plantscape Metal Lattice is inspired by metal latticed windows as they offer not only a sense of privacy but also a piece of art. The grid is created with metal supports that carry the plants in securely. Customize your greenery and create a unique feature element for your space.













### EXPERIENCE UNIFORMITY

The straight lines in a lattice represent rigidity and continuity which is important for any support structure as well as a company. The repetition within the pattern helps to accentuate without distracting or overpowering.



### **EXPLODED VIEW**





ELEVATIONS



(3) TOP VIEW





1 FRONT VIEW

2 SIDE VIEW



### **GREENERY CONFIGURATIONS**







#### THERMALEAF® FOLIAGE SYSTEMS

We offer foliage systems for every project and environment type, ranging from live plants to preserved options, to long-lasting replica greenery. Interior vegetation must pass strict fire codes, and ThermaLeaf® greenery ensures fire code compliance as the safest commercially available foliage - that means complete design flexibility with guaranteed feasibility.



### REPLICA GREENERY

Replica greenery is the most versatile indoor foliage system, with a massive variety of plant types that can be mixed and matched regardless of atmospheric conditions.







#### PRESERVED GREENERY

Preserved greenery maintains the appearance of live plants with less ongoing maintenance. While not every plant can be preserved, certain fronds and reindeer moss remain i