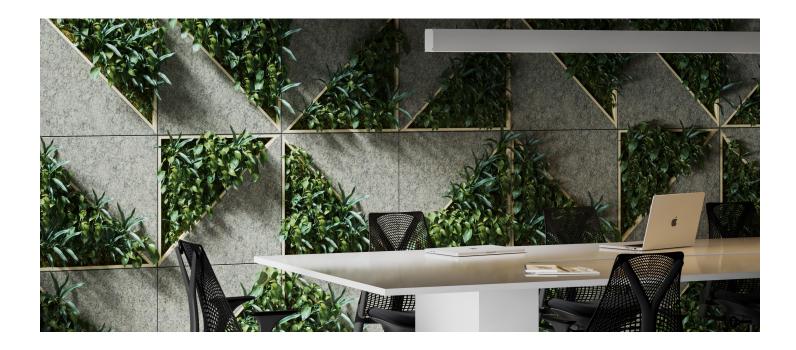

### INTRODUCTION

The Plantscape Metal Lattice is inspired by metal latticed windows as they offer not only a sense of privacy but also a piece of art. The grid is created with metal supports that carry the plants in securely. Customize your greenery and create a unique feature element for your space.

### EXPERIENCE UNIFORMITY

The straight lines in a lattice represent rigidity and continuity which is important for any support structure as well as a company. The repetition within the pattern helps to accentuate without distracting or overpowering.