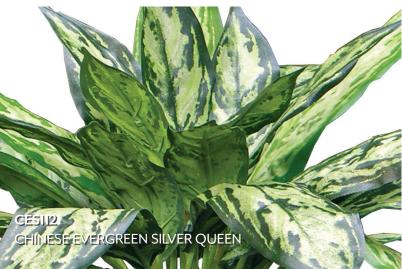

### REPLICA GREENERY

Replica greenery is the most versatile indoor foliage system, with a massive variety of plant types that can be mixed and matched regardless of atmospheric conditions.