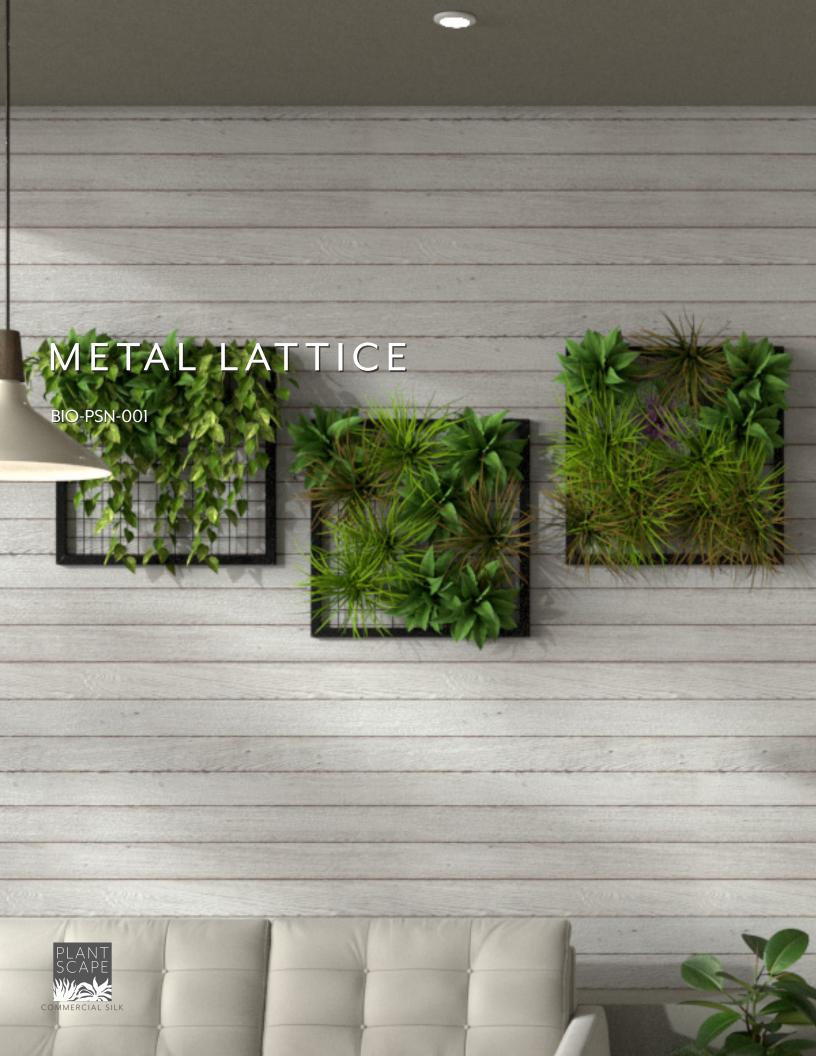

### INTRODUCTION

The Plantscape Metal Lattice is inspired by metal latticed windows as they offer not only a sense of privacy but also a piece of art. The grid is created with metal supports that carry the plants in securely. Customize your greenery and create a unique feature element for your space.

### EXPERIENCE UNIFORMITY

The straight lines in a lattice represent rigidity and continuity which is important for any support structure as well as a company. The repetition within the pattern helps to accentuate without distracting or overpowering.

### **GREENERY CONFIGURATIONS**