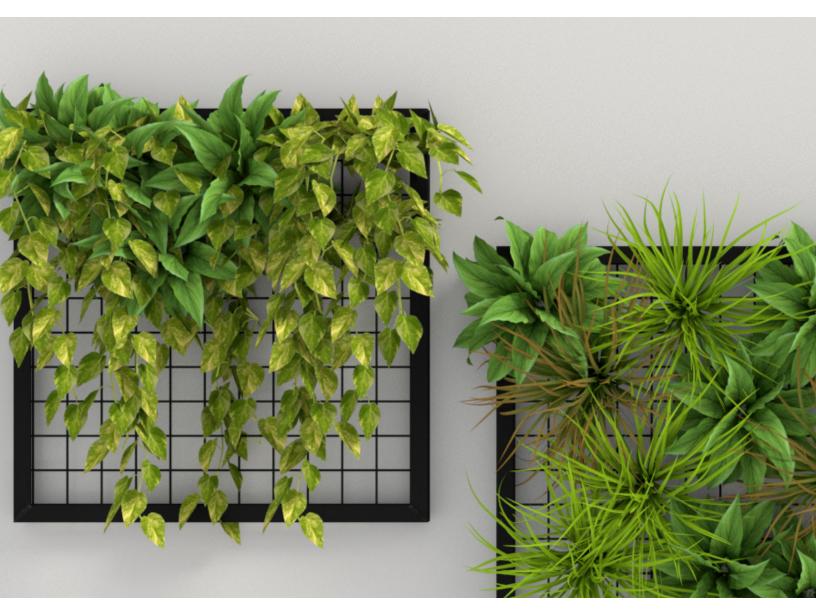

### **GREENERY CONFIGURATIONS**

#### THERMALEAF® FOLIAGE SYSTEMS

We offer foliage systems for every project and environment type, ranging from live plants to preserved options, to long-lasting replica greenery. Interior vegetation must pass strict fire codes, and ThermaLeaf® greenery ensures fire code compliance as the safest commercially available foliage - that means complete design flexibility with guaranteed feasibility.

### REPLICA GREENERY

Replica greenery is the most versatile indoor foliage system, with a massive variety of plant types that can be mixed and matched regardless of atmospheric conditions.