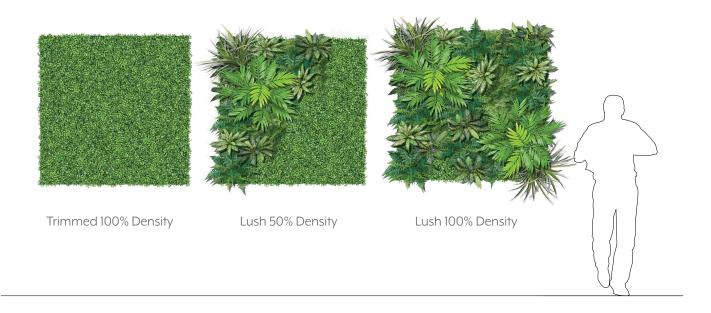

### INTRODUCTION

The Plantscape Metal Lattice is inspired by metal latticed windows as they offer not only a sense of privacy but also a piece of art. The grid is created with metal supports that carry the plants in securely. Customize your greenery and create a unique feature element for your space.













### EXPERIENCE UNIFORMITY

The straight lines in a lattice represent rigidity and continuity which is important for any support structure as well as a company. The repetition within the pattern helps to accentuate without distracting or overpowering.



### **EXPLODED VIEW**





ELEVATIONS



(3) TOP VIEW





1 FRONT VIEW

2 SIDE VIEW



### **GREENERY CONFIGURATIONS**







#### THERMALEAF® FOLIAGE SYSTEMS

We offer foliage systems for every project and environment type, ranging from live plants to preserved options, to long-lasting replica greenery. Interior vegetation must pass strict fire codes, and ThermaLeaf® greenery ensures fire code compliance as the safest commercially available foliage - that means complete design flexibility with guaranteed feasibility.



### REPLICA GREENERY

Replica greenery is the most versatile indoor foliage system, with a massive variety of plant types that can be mixed and matched regardless of atmospheric conditions.







#### PRESERVED GREENERY

Preserved greenery maintains the appearance of live plants with less ongoing maintenance. While not every plant can be preserved, certain fronds and reindeer moss remain inc