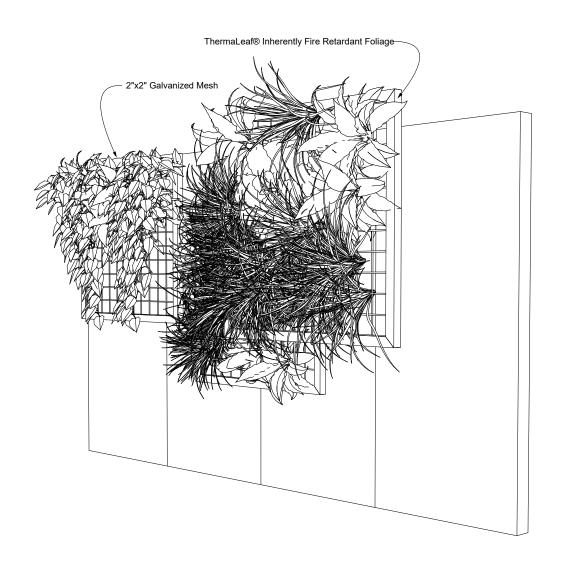

### **EXPLODED VIEW**

ELEVATIONS

(3) TOP VIEW

1 FRONT VIEW

2 SIDE VIEW

### **GREENERY CONFIGURATIONS**

#### THERMALEAF® FOLIAGE SYSTEMS

We offer foliage systems for every project and environment type, ranging from live plants to preserved options, to long-lasting replica greenery. Interior vegetation must pass strict fire codes, and ThermaLeaf® greenery ensures fire code compliance as the safest commercially available foliage - that means complete design flexibility with guaranteed feasibility.