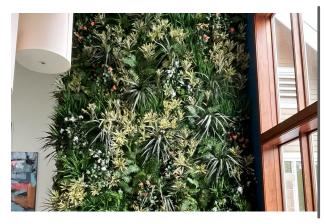

### REPLICA GREENERY

Replica greenery is the most versatile indoor foliage system, with a massive variety of plant types that can be mixed and matched regardless of atmospheric conditions.