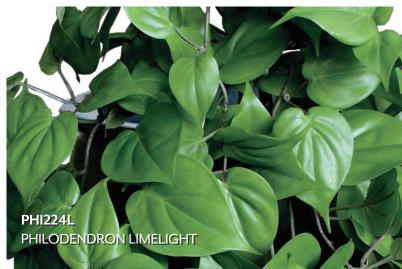

### REPLICA GREENERY

Replica greenery is the most versatile indoor foliage system, with a massive variety of plant types that can be mixed and matched regardless of atmospheric conditions.